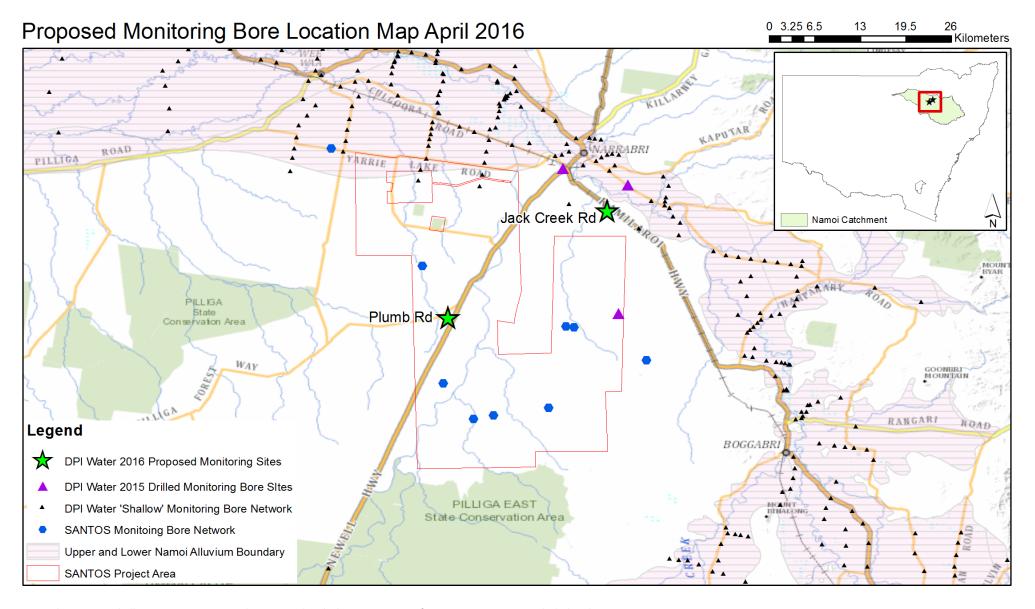

NOTE: The SANTOS shallow monitoring network associated with their treatment infrastructure etc is not included in this map.

Data sources: DPI

The field information contained on this map may not be verified or complete. This map is published by the DPI Water. While every reasonable effort has been made to ensure the accuracy of the information contained in the map, you should satisfy yourself as to the accuracy of the information before relying on it. The State of New South Wales, its agents and employees, disclaim any and all liability to any person in respect of anything or the consequences of anything done or omitted to be done in reliance upon the whole or any part of this map.